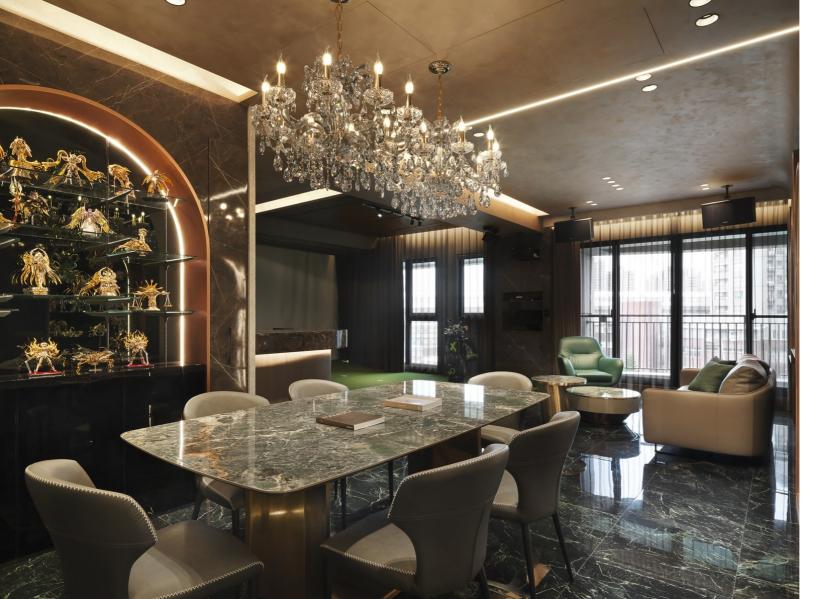

the layout retains only the master and guest bedrooms,

freeing up space to create a multifunctional entertainment area. This area includes a KTV lounge, a mini golf putting green, and a home theater. The flexibility of the space is enhanced with movable furniture, artificial turf, state-of-the-art audiovisual entertainment systems, ambient lighting, and track curtains, all contributing to an upgraded contemporary "at-home leisure" experience.

The arch-shaped display cabinets behind the dining table and sofa, the crystal chandelier above the table, and the dynamic boutique cabinets with gray mirrors, lighting, bronze gold stone, and antique brass-framed doors together cultivate a captivating and romantic French salon ambiance that leaves a lasting impression on guests.