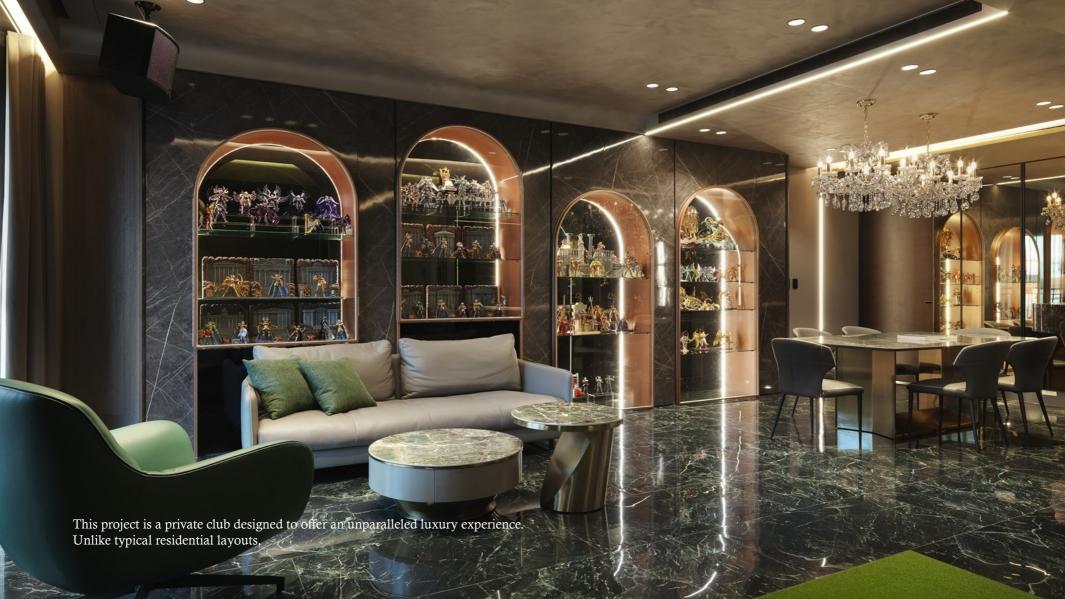

The arch-shaped display cabinets behind the dining table and sofa, the crystal chandelier above the table, and the dynamic boutique cabinets with gray mirrors, lighting, bronze gold stone, and antique brass-framed doors together cultivate a captivating and romantic French salon ambiance that leaves a lasting impression on guests.