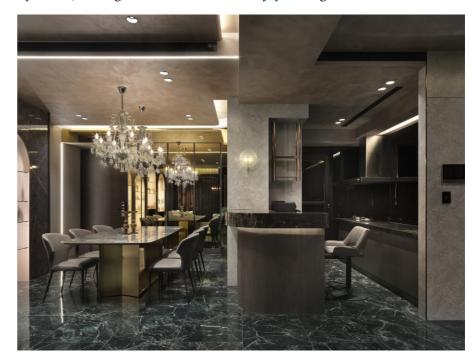

The open-plan layout seamlessly connects the dining area, kitchen with a curved bar, living room, and multifunctional space, evoking a harmonious flow. The carefully chosen color schemes and lighting design highlight the spatial dynamics, crafting an ambience that fosters joy and togetherness.

The materials, furniture, and soft furnishings throughout the space are thoughtfully chosen to create a cohesive design, with the green of the artificial turf enhancing the overall aesthetic.

Indigo marble tiles on the floor add an elegant touch, while the layered ceiling's artistic plasterwork highlights the beauty of golden speckled textures.