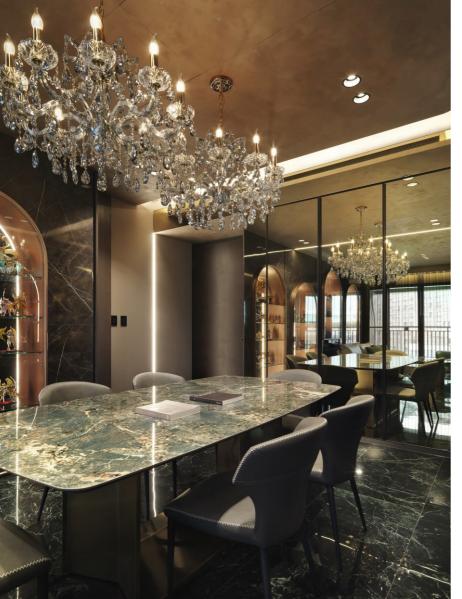

The materials, furniture, and soft furnishings throughout the space are thoughtfully chosen to create a cohesive design, with the green of the artificial turf enhancing the overall aesthetic.

Indigo marble tiles on the floor add an elegant touch, while the layered ceiling's artistic plasterwork highlights the beauty of golden speckled textures.

The arch-shaped display cabinets behind the dining table and sofa, the crystal chandelier above the table, and the dynamic boutique cabinets with gray mirrors, lighting, bronze gold stone, and antique brass-framed doors together cultivate a captivating and romantic French salon ambiance that leaves a lasting impression on guests.