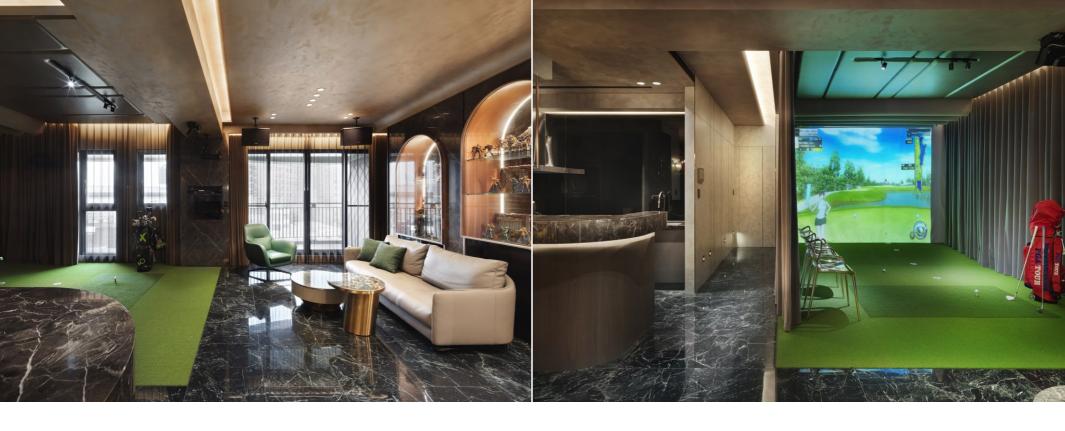

the layout retains only the master and guest bedrooms,

freeing up space to create a multifunctional entertainment area. This area includes a KTV lounge, a mini golf putting green, and a home theater. The flexibility of the space is enhanced with movable furniture, artificial turf, state-of-the-art audiovisual entertainment systems, ambient lighting, and track curtains, all contributing to an upgraded contemporary "at-home leisure" experience.

The open-plan layout seamlessly connects the dining area, kitchen with a curved bar, living room, and multifunctional space, evoking a harmonious flow. The carefully chosen color schemes and lighting design highlight the spatial dynamics, crafting an ambience that fosters joy and togetherness.