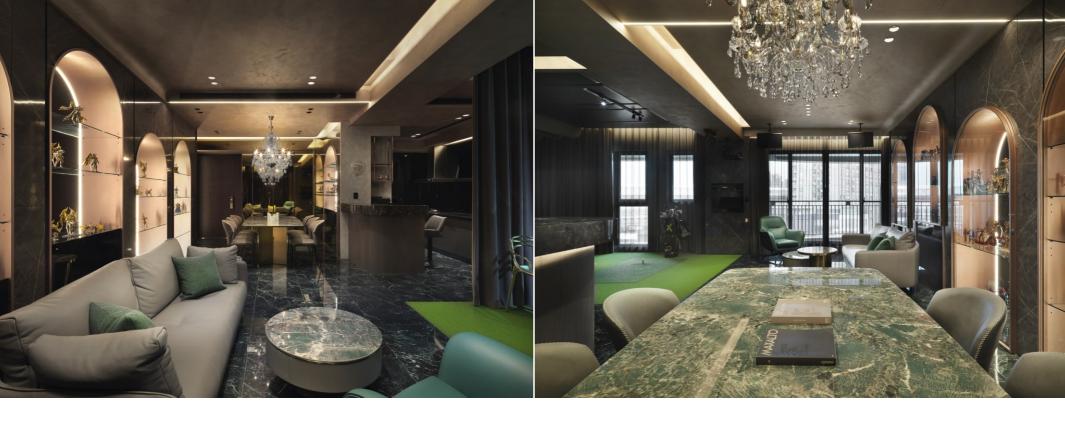

the layout retains only the master and guest bedrooms,

freeing up space to create a multifunctional entertainment area. This area includes a KTV lounge, a mini golf putting green, and a home theater. The flexibility of the space is enhanced with movable furniture, artificial turf, state-of-the-art audiovisual entertainment systems, ambient lighting, and track curtains, all contributing to an upgraded contemporary "at-home leisure" experience.

The materials, furniture, and soft furnishings throughout the space are thoughtfully chosen to create a cohesive design, with the green of the artificial turf enhancing the overall aesthetic.

Indigo marble tiles on the floor add an elegant touch, while the layered ceiling's artistic plasterwork highlights the beauty of golden speckled textures.

The arch-shaped display cabinets behind the dining table and sofa, the crystal chandelier above the table, and the dynamic boutique cabinets with gray mirrors, lighting, bronze gold stone, and antique brass-framed doors together cultivate a captivating and romantic French salon ambiance that leaves a lasting impression on guests.