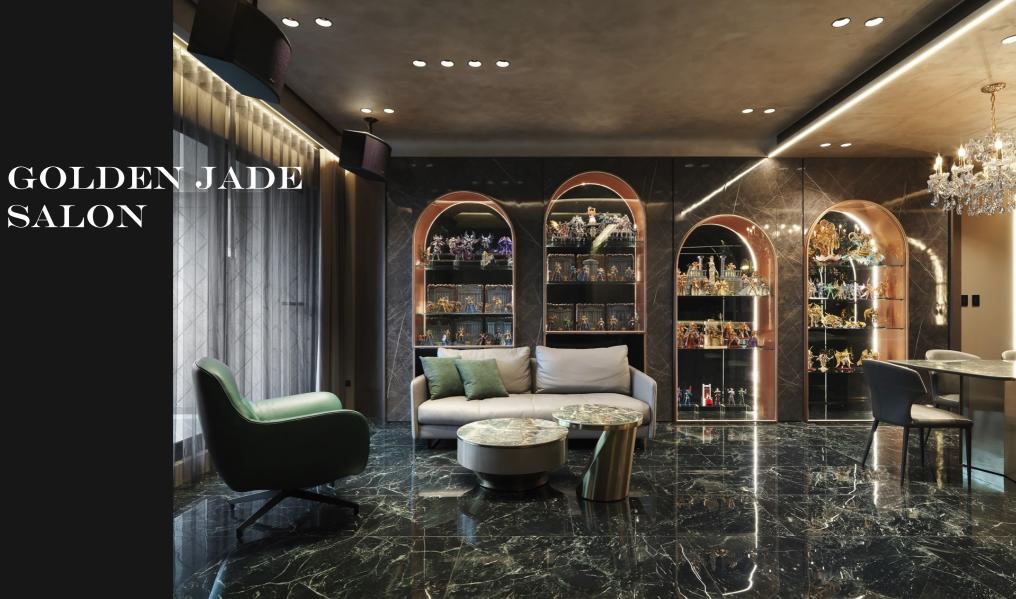

The arch-shaped display cabinets behind the dining table and sofa, the crystal chandelier above the table, and the dynamic boutique cabinets with gray mirrors, lighting, bronze gold stone, and antique brass-framed doors together cultivate a captivating and romantic French salon ambiance that leaves a lasting impression on guests.