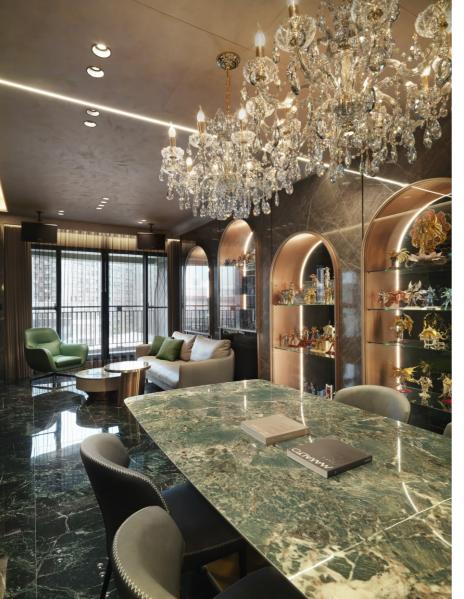

The materials, furniture, and soft furnishings throughout the space are thoughtfully chosen to create a cohesive design, with the green of the artificial turf enhancing the overall aesthetic.

Indigo marble tiles on the floor add an elegant touch, while the layered ceiling's artistic plasterwork highlights the beauty of golden speckled textures.

The arch-shaped display cabinets behind the dining table and sofa, the crystal chandelier above the table, and the dynamic boutique cabinets with gray mirrors, lighting, bronze gold stone, and antique brass-framed doors together cultivate a captivating and romantic French salon ambiance that leaves a lasting impression on guests.