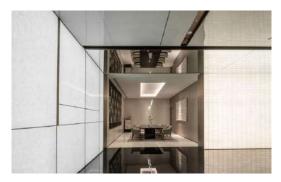

#### **1** Mirr or:

5m

2.5m

By reflecting through mirrors, it breaks through the height limitation, visually enlarging the space, reflecting a mere 2.5M ceiling height to 5 meters or more.

LightWall