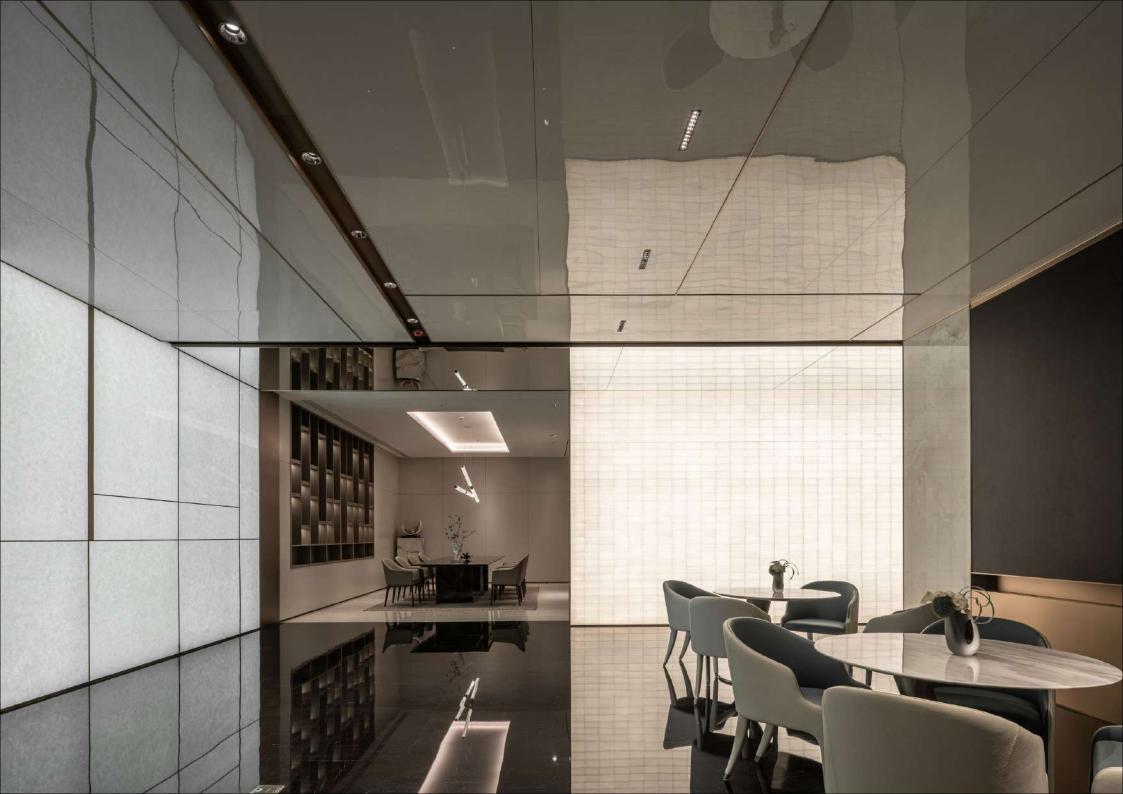

#### Objective:

To create a sales office that serves as a showcase for displaying, selling, and facilitating interactions with clients.

1-Reception hall 2-Sofa area 3-Display area 4-Tea

#### 02 Constraints:

The project has a low ceiling height of only 2.5 meters, resulting in limited vertical space, small floor area, dim indoor lighting, and poor natural light penetration.

#### **1** Mirr or:

5m

2.5m

By reflecting through mirrors, it breaks through the height limitation, visually enlarging the space, reflecting a mere 2.5M ceiling height to 5 meters or more.

LightWall

# Mirror

High-gloss materials

The walls are made of translucent jade glass (an ecofriendly recycled material), with LED strips installed inside. The light passing through the jade glass overcomes the dimness of the space.

Reflective stone materials and bright lacquer finishes expand the visual effect of the space.

High-gloss materials :

## LightWall:

The walls are made of translucent jade glass (an eco-friendly recycled material), with LED strips installed inside. The light passing through the jade glass overcomes the dimness of the space.

## High-gloss materials:

Reflective stone materials and bright lacquer finishes expand the visual effect of the space.