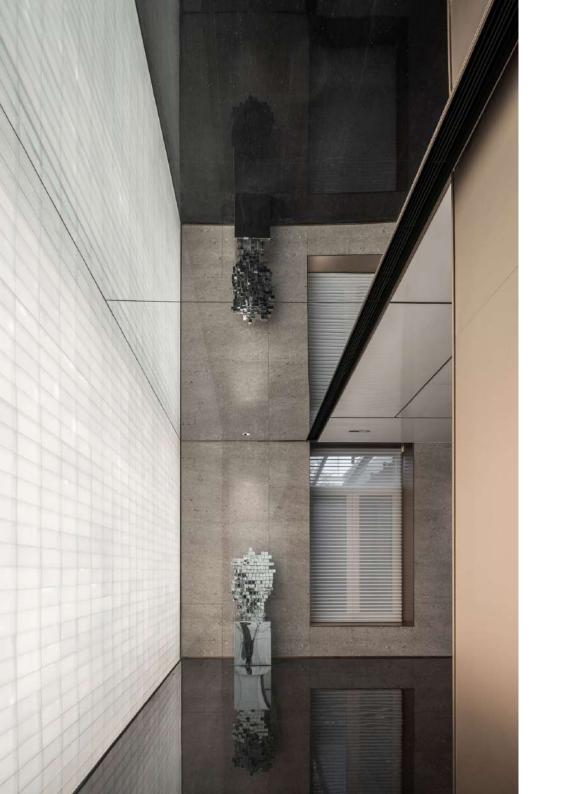

#### **1** Mirr or:

5m

2.5m

By reflecting through mirrors, it breaks through the height limitation, visually enlarging the space, reflecting a mere 2.5M ceiling height to 5 meters or more.

LightWall

# Mirror

High-gloss materials

The walls are made of translucent jade glass (an ecofriendly recycled material), with LED strips installed inside. The light passing through the jade glass overcomes the dimness of the space.

## LightWall:

The walls are made of translucent jade glass (an eco-friendly recycled material), with LED strips installed inside. The light passing through the jade glass overcomes the dimness of the space.