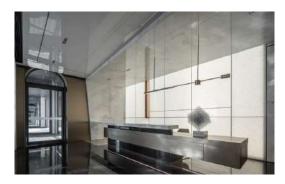

Reflective stone materials and bright lacquer finishes expand the visual effect of the space.

High-gloss materials :

## High-gloss materials:

Reflective stone materials and bright lacquer finishes expand the visual effect of the space.