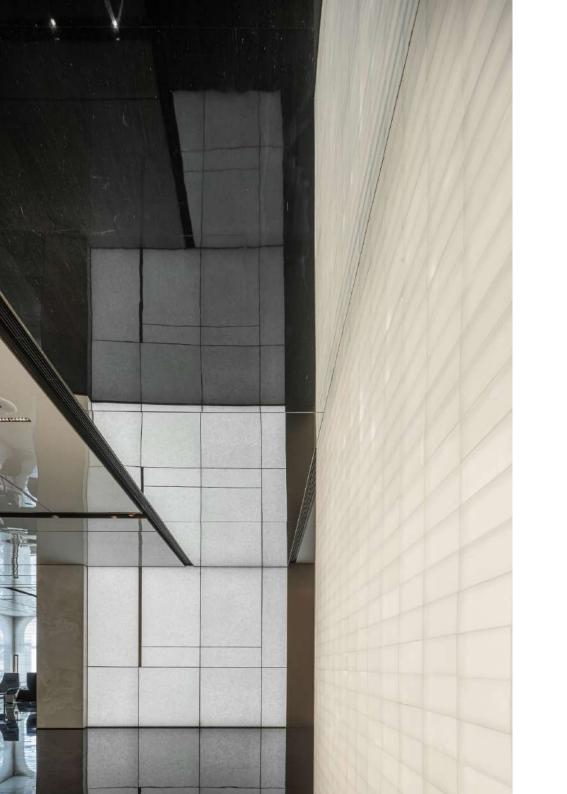

# Mirror

High-gloss materials

The walls are made of translucent jade glass (an ecofriendly recycled material), with LED strips installed inside. The light passing through the jade glass overcomes the dimness of the space.

## LightWall:

The walls are made of translucent jade glass (an eco-friendly recycled material), with LED strips installed inside. The light passing through the jade glass overcomes the dimness of the space.

#### Jade Glass

Jade glass is a special decorative material that combines the transparency of glass with the texture beauty of jade stone, creating a bright indoor environment.

### Ceiling Panels: Dekton Slim Jade Stone Panels

Utilizing large-sized, lightweight, fusion, and recyclable Dekton Slim jade stone panels for ceiling and wall decoration, achieving seamless integration between the walls and ceilings, enhancing aesthetic appeal, and expanding the visual perception of space.