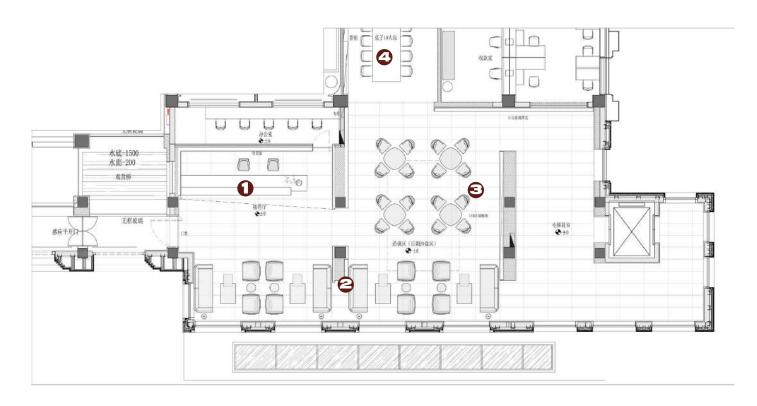

#### Objective:

To create a sales office that serves as a showcase for displaying, selling, and facilitating interactions with clients.

1-Reception hall 2-Sofa area 3-Display area 4-Tea