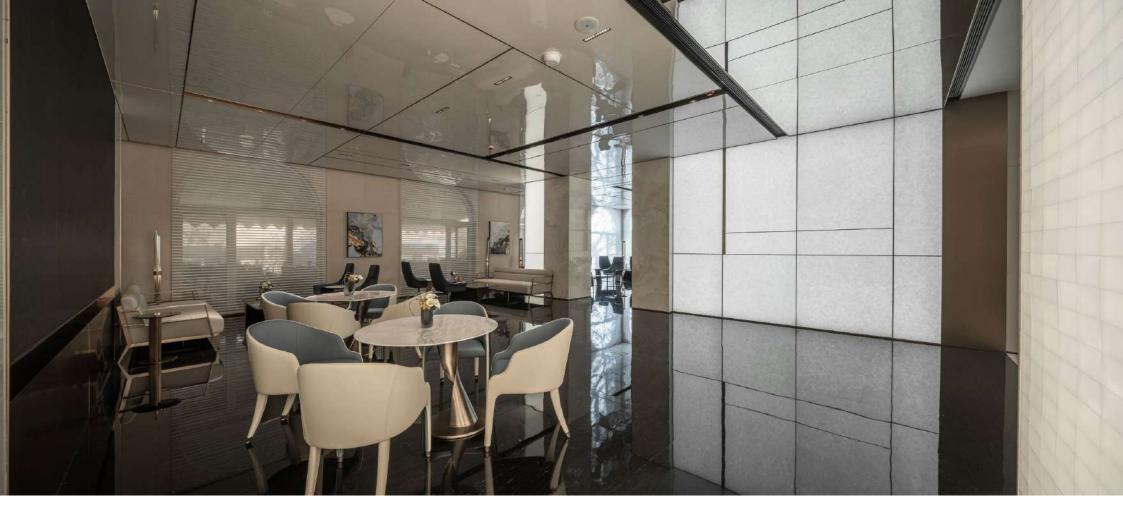

#### Objective:

To create a sales office that serves as a showcase for displaying, selling, and facilitating interactions with clients.

1-Reception hall 2-Sofa area 3-Display area 4-Tea

Reflective stone materials and bright lacquer finishes expand the visual effect of the space.

High-gloss materials :

## High-gloss materials:

Reflective stone materials and bright lacquer finishes expand the visual effect of the space.