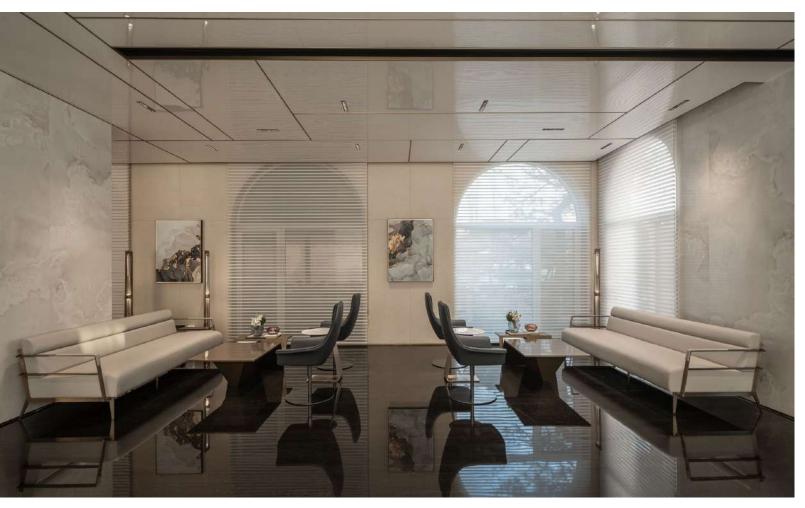

#### **1** Mirr or:

5m

2.5m

By reflecting through mirrors, it breaks through the height limitation, visually enlarging the space, reflecting a mere 2.5M ceiling height to 5 meters or more.

LightWall

# Mirror

High-gloss materials

The walls are made of translucent jade glass (an ecofriendly recycled material), with LED strips installed inside. The light passing through the jade glass overcomes the dimness of the space.

Reflective stone materials and bright lacquer finishes expand the visual effect of the space.

High-gloss materials :

## LightWall:

The walls are made of translucent jade glass (an eco-friendly recycled material), with LED strips installed inside. The light passing through the jade glass overcomes the dimness of the space.

## High-gloss materials:

Reflective stone materials and bright lacquer finishes expand the visual effect of the space.