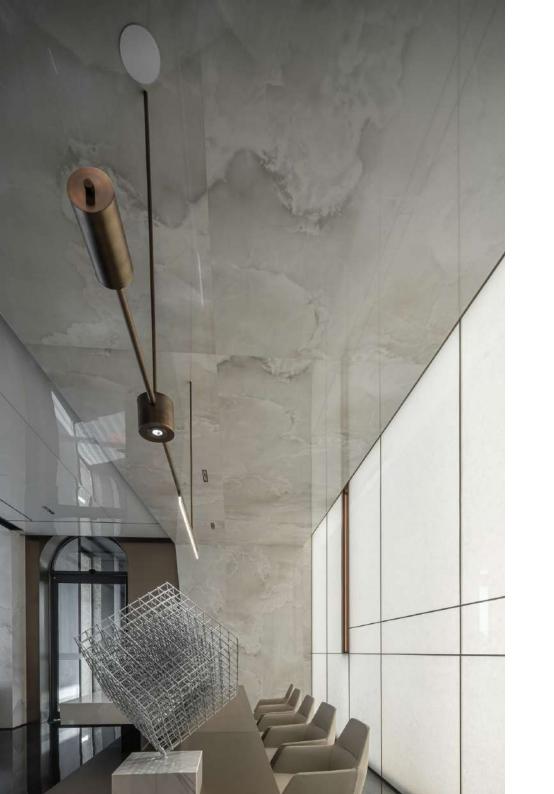

#### **1** Mirr or:

5m

2.5m

By reflecting through mirrors, it breaks through the height limitation, visually enlarging the space, reflecting a mere 2.5M ceiling height to 5 meters or more.

LightWall

### Ceiling Panels: Dekton Slim Jade Stone Panels

Utilizing large-sized, lightweight, fusion, and recyclable Dekton Slim jade stone panels for ceiling and wall decoration, achieving seamless integration between the walls and ceilings, enhancing aesthetic appeal, and expanding the visual perception of space.