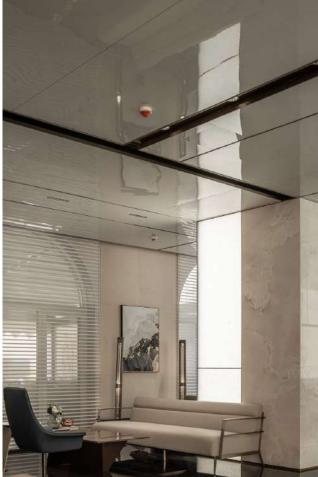

#### **1** Mirr or:

5m

2.5m

By reflecting through mirrors, it breaks through the height limitation, visually enlarging the space, reflecting a mere 2.5M ceiling height to 5 meters or more.

LightWall

# Mirror

High-gloss materials

The walls are made of translucent jade glass (an ecofriendly recycled material), with LED strips installed inside. The light passing through the jade glass overcomes the dimness of the space.

Reflective stone materials and bright lacquer finishes expand the visual effect of the space.

High-gloss materials :

## LightWall:

The walls are made of translucent jade glass (an eco-friendly recycled material), with LED strips installed inside. The light passing through the jade glass overcomes the dimness of the space.

## High-gloss materials:

Reflective stone materials and bright lacquer finishes expand the visual effect of the space.