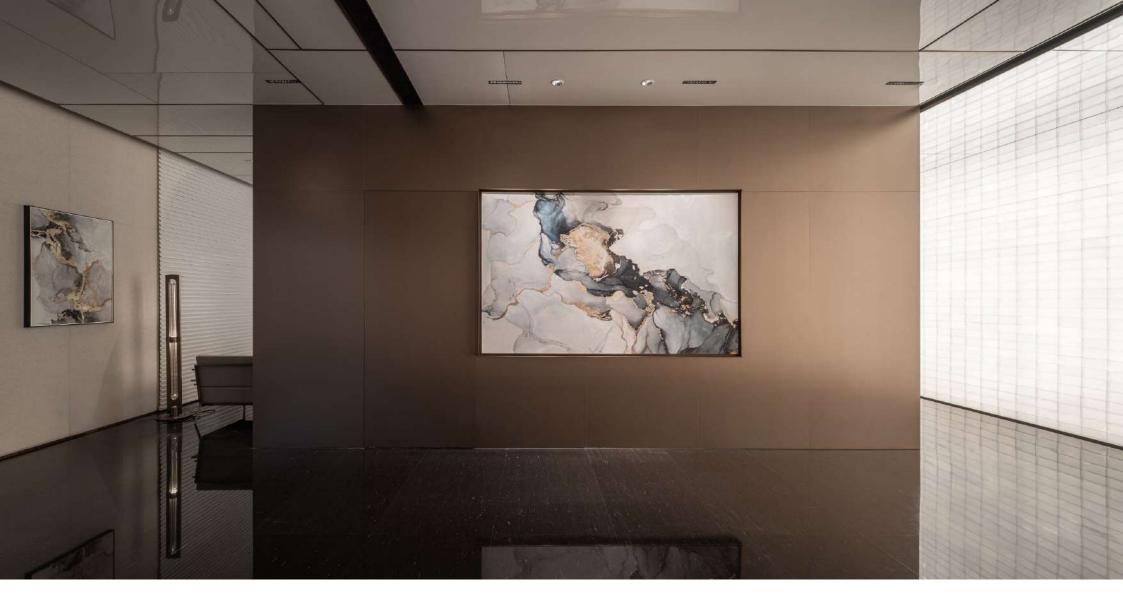

Reflective stone materials and bright lacquer finishes expand the visual effect of the space.

High-gloss materials :

## High-gloss materials:

Reflective stone materials and bright lacquer finishes expand the visual effect of the space.