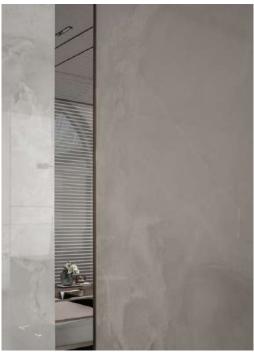

# Mirror

High-gloss materials

The walls are made of translucent jade glass (an ecofriendly recycled material), with LED strips installed inside. The light passing through the jade glass overcomes the dimness of the space.

## LightWall:

The walls are made of translucent jade glass (an eco-friendly recycled material), with LED strips installed inside. The light passing through the jade glass overcomes the dimness of the space.

#### Jade Glass

Jade glass is a special decorative material that combines the transparency of glass with the texture beauty of jade stone, creating a bright indoor environment.