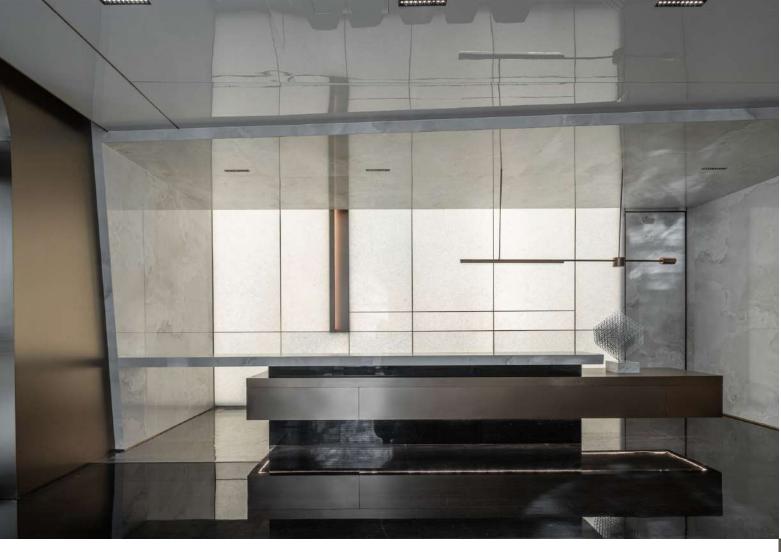

# Mirror

High-gloss materials

The walls are made of translucent jade glass (an ecofriendly recycled material), with LED strips installed inside. The light passing through the jade glass overcomes the dimness of the space.

Reflective stone materials and bright lacquer finishes expand the visual effect of the space.

High-gloss materials :

## LightWall:

The walls are made of translucent jade glass (an eco-friendly recycled material), with LED strips installed inside. The light passing through the jade glass overcomes the dimness of the space.

## High-gloss materials:

Reflective stone materials and bright lacquer finishes expand the visual effect of the space.