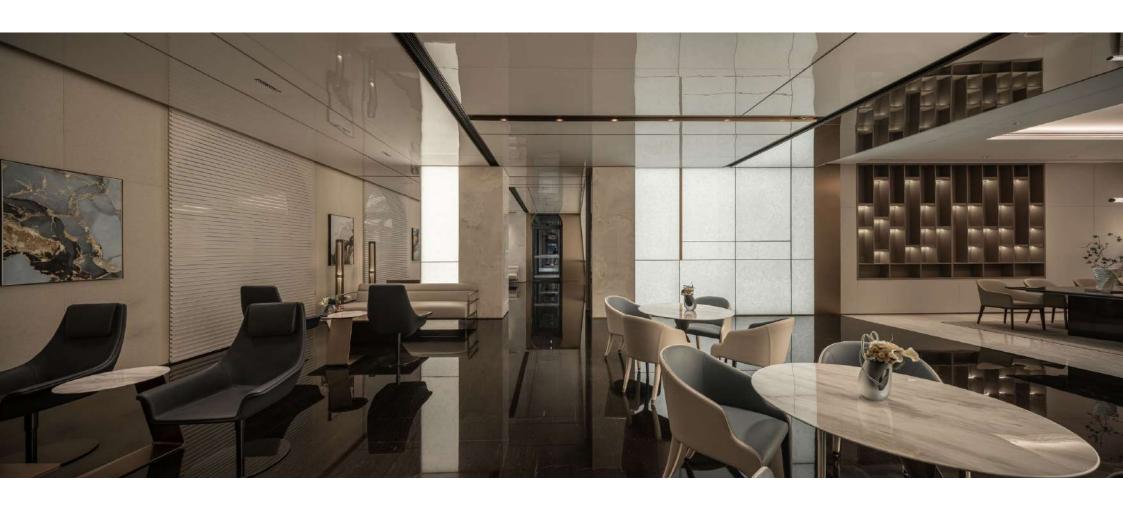

#### **1** Mirr or:

5m

2.5m

By reflecting through mirrors, it breaks through the height limitation, visually enlarging the space, reflecting a mere 2.5M ceiling height to 5 meters or more.

LightWall

# Mirror

High-gloss materials

The walls are made of translucent jade glass (an ecofriendly recycled material), with LED strips installed inside. The light passing through the jade glass overcomes the dimness of the space.

Reflective stone materials and bright lacquer finishes expand the visual effect of the space.

High-gloss materials :

## LightWall:

The walls are made of translucent jade glass (an eco-friendly recycled material), with LED strips installed inside. The light passing through the jade glass overcomes the dimness of the space.

## High-gloss materials:

Reflective stone materials and bright lacquer finishes expand the visual effect of the space.