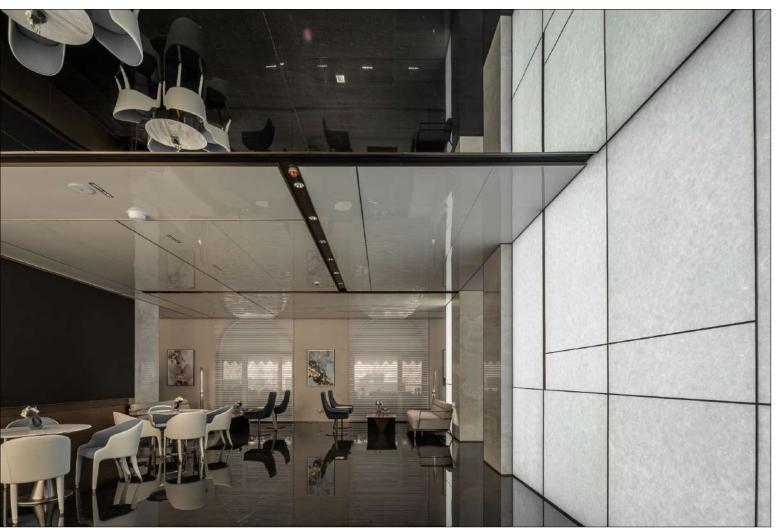

#### Objective:

To create a sales office that serves as a showcase for displaying, selling, and facilitating interactions with clients.

1-Reception hall 2-Sofa area 3-Display area 4-Tea

#### 02 Constraints:

The project has a low ceiling height of only 2.5 meters, resulting in limited vertical space, small floor area, dim indoor lighting, and poor natural light penetration.

#### **1** Mirr or:

5m

2.5m

By reflecting through mirrors, it breaks through the height limitation, visually enlarging the space, reflecting a mere 2.5M ceiling height to 5 meters or more.

LightWall

# Mirror

High-gloss materials

The walls are made of translucent jade glass (an ecofriendly recycled material), with LED strips installed inside. The light passing through the jade glass overcomes the dimness of the space.

## LightWall:

The walls are made of translucent jade glass (an eco-friendly recycled material), with LED strips installed inside. The light passing through the jade glass overcomes the dimness of the space.

## High-gloss materials:

Reflective stone materials and bright lacquer finishes expand the visual effect of the space.