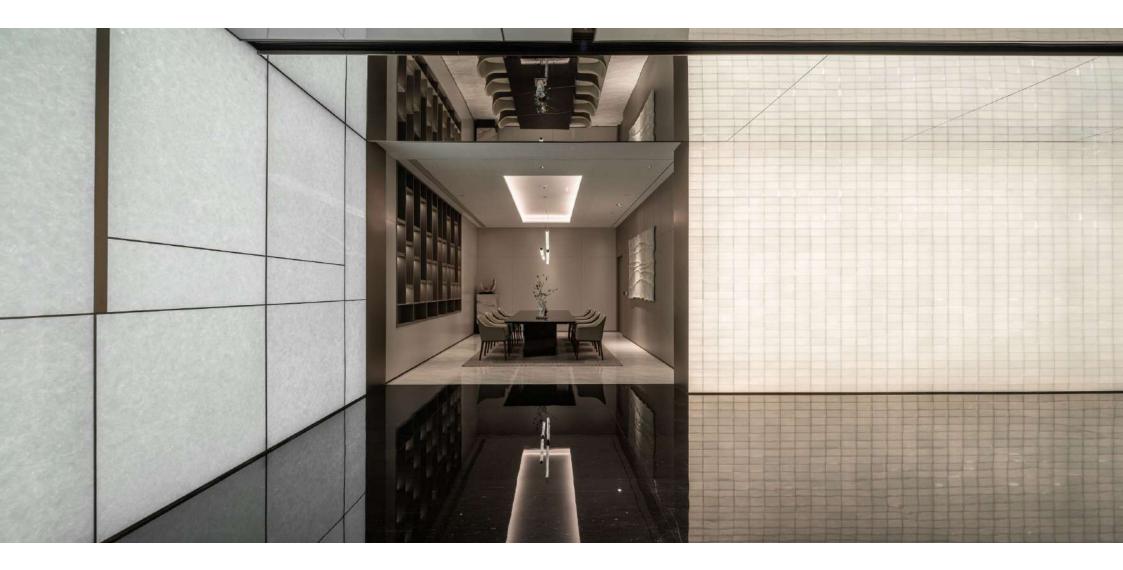

#### **1** Mirr or:

5m

2.5m

By reflecting through mirrors, it breaks through the height limitation, visually enlarging the space, reflecting a mere 2.5M ceiling height to 5 meters or more.

LightWall

# Mirror

High-gloss materials

The walls are made of translucent jade glass (an ecofriendly recycled material), with LED strips installed inside. The light passing through the jade glass overcomes the dimness of the space.

## LightWall:

The walls are made of translucent jade glass (an eco-friendly recycled material), with LED strips installed inside. The light passing through the jade glass overcomes the dimness of the space.