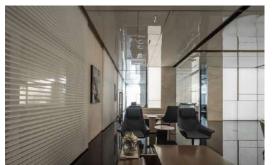

# Mirror

High-gloss materials

The walls are made of translucent jade glass (an ecofriendly recycled material), with LED strips installed inside. The light passing through the jade glass overcomes the dimness of the space.

## LightWall:

The walls are made of translucent jade glass (an eco-friendly recycled material), with LED strips installed inside. The light passing through the jade glass overcomes the dimness of the space.