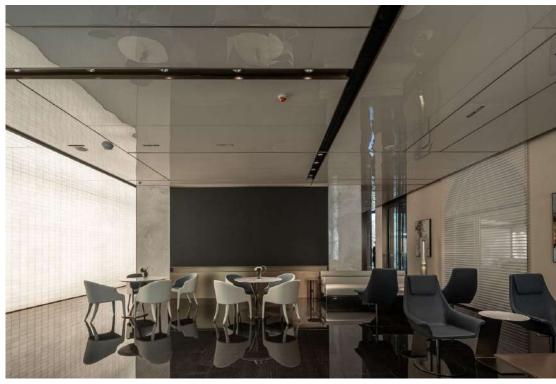

#### **1** Mirr or:

5m

2.5m

By reflecting through mirrors, it breaks through the height limitation, visually enlarging the space, reflecting a mere 2.5M ceiling height to 5 meters or more.

LightWall

Reflective stone materials and bright lacquer finishes expand the visual effect of the space.

High-gloss materials :

## High-gloss materials:

Reflective stone materials and bright lacquer finishes expand the visual effect of the space.