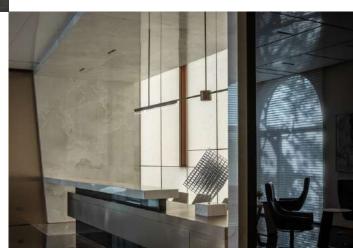

# Mirror

High-gloss materials

The walls are made of translucent jade glass (an ecofriendly recycled material), with LED strips installed inside. The light passing through the jade glass overcomes the dimness of the space.

## LightWall:

The walls are made of translucent jade glass (an eco-friendly recycled material), with LED strips installed inside. The light passing through the jade glass overcomes the dimness of the space.

## High-gloss materials:

Reflective stone materials and bright lacquer finishes expand the visual effect of the space.