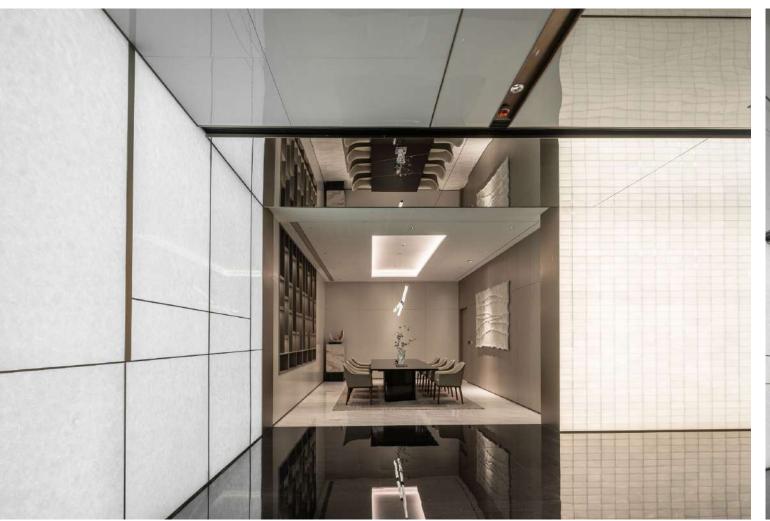

#### Objective:

To create a sales office that serves as a showcase for displaying, selling, and facilitating interactions with clients.

1-Reception hall 2-Sofa area 3-Display area 4-Tea

#### 02 Constraints:

The project has a low ceiling height of only 2.5 meters, resulting in limited vertical space, small floor area, dim indoor lighting, and poor natural light penetration.

#### **1** Mirr or:

5m

2.5m

By reflecting through mirrors, it breaks through the height limitation, visually enlarging the space, reflecting a mere 2.5M ceiling height to 5 meters or more.

LightWall