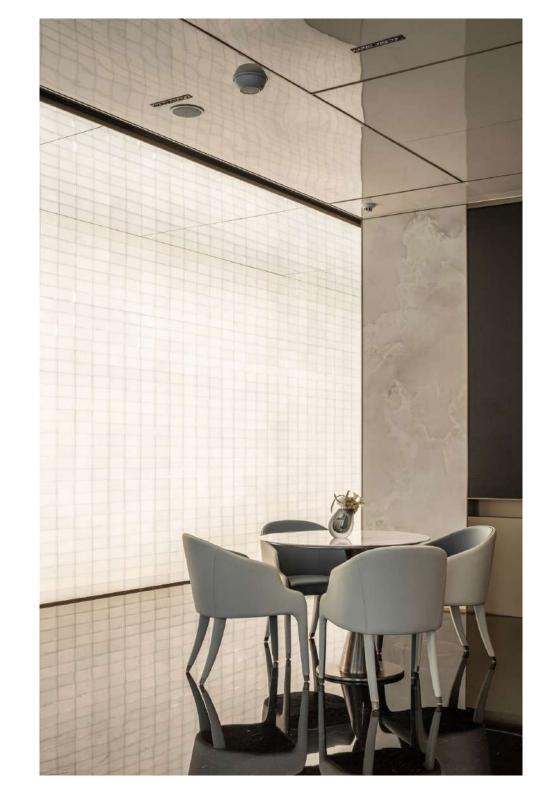

# Mirror

High-gloss materials

The walls are made of translucent jade glass (an ecofriendly recycled material), with LED strips installed inside. The light passing through the jade glass overcomes the dimness of the space.

## LightWall:

The walls are made of translucent jade glass (an eco-friendly recycled material), with LED strips installed inside. The light passing through the jade glass overcomes the dimness of the space.

#### Jade Glass

Jade glass is a special decorative material that combines the transparency of glass with the texture beauty of jade stone, creating a bright indoor environment.