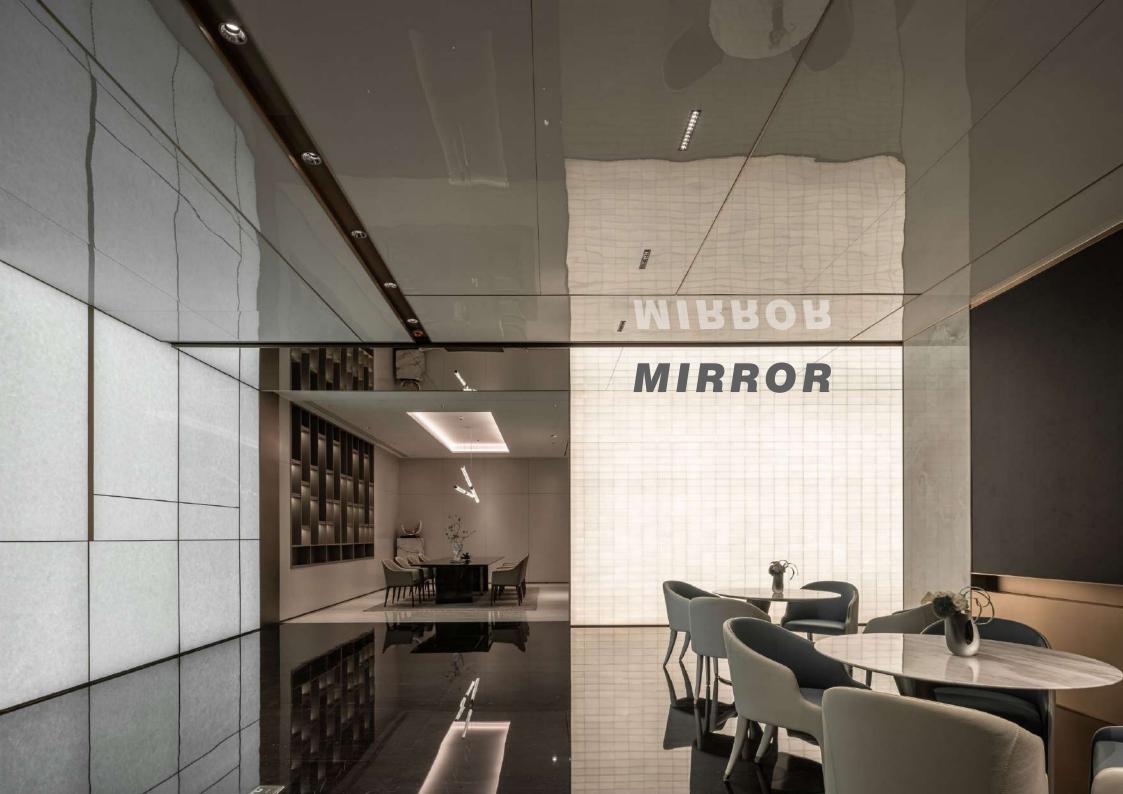

#### **1** Mirr or:

5m

2.5m

By reflecting through mirrors, it breaks through the height limitation, visually enlarging the space, reflecting a mere 2.5M ceiling height to 5 meters or more.

LightWall

# Mirror

High-gloss materials

The walls are made of translucent jade glass (an ecofriendly recycled material), with LED strips installed inside. The light passing through the jade glass overcomes the dimness of the space.

Reflective stone materials and bright lacquer finishes expand the visual effect of the space.

High-gloss materials :

## LightWall:

The walls are made of translucent jade glass (an eco-friendly recycled material), with LED strips installed inside. The light passing through the jade glass overcomes the dimness of the space.

## High-gloss materials:

Reflective stone materials and bright lacquer finishes expand the visual effect of the space.