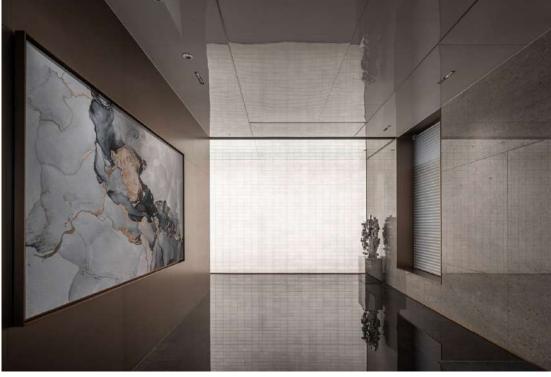

#### **1** Mirr or:

5m

2.5m

By reflecting through mirrors, it breaks through the height limitation, visually enlarging the space, reflecting a mere 2.5M ceiling height to 5 meters or more.

LightWall

# Mirror

High-gloss materials

The walls are made of translucent jade glass (an ecofriendly recycled material), with LED strips installed inside. The light passing through the jade glass overcomes the dimness of the space.

Reflective stone materials and bright lacquer finishes expand the visual effect of the space.

High-gloss materials :

## LightWall:

The walls are made of translucent jade glass (an eco-friendly recycled material), with LED strips installed inside. The light passing through the jade glass overcomes the dimness of the space.

## High-gloss materials:

Reflective stone materials and bright lacquer finishes expand the visual effect of the space.