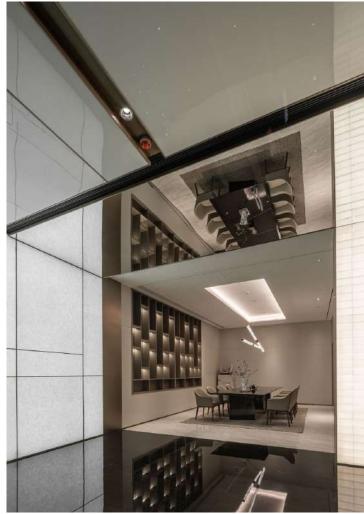

#### **1** Mirr or:

5m

2.5m

By reflecting through mirrors, it breaks through the height limitation, visually enlarging the space, reflecting a mere 2.5M ceiling height to 5 meters or more.

LightWall

# Mirror

High-gloss materials

The walls are made of translucent jade glass (an ecofriendly recycled material), with LED strips installed inside. The light passing through the jade glass overcomes the dimness of the space.

## LightWall:

The walls are made of translucent jade glass (an eco-friendly recycled material), with LED strips installed inside. The light passing through the jade glass overcomes the dimness of the space.