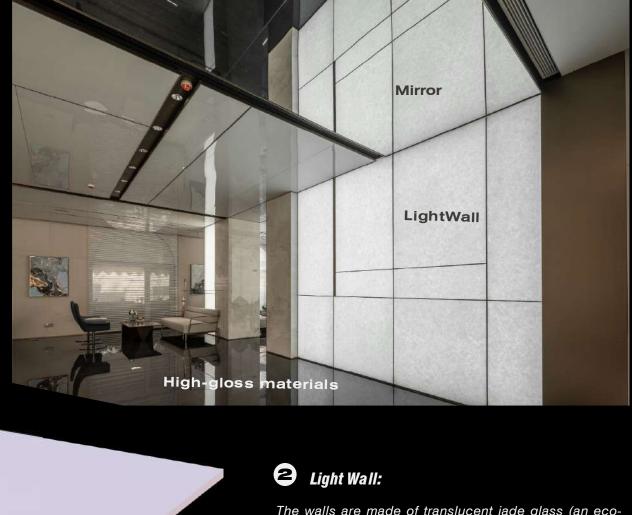

#### **1** Mirr or:

5m

2.5m

By reflecting through mirrors, it breaks through the height limitation, visually enlarging the space, reflecting a mere 2.5M ceiling height to 5 meters or more.

LightWall

# Mirror

High-gloss materials

The walls are made of translucent jade glass (an ecofriendly recycled material), with LED strips installed inside. The light passing through the jade glass overcomes the dimness of the space.

Reflective stone materials and bright lacquer finishes expand the visual effect of the space.

High-gloss materials :

## LightWall:

The walls are made of translucent jade glass (an eco-friendly recycled material), with LED strips installed inside. The light passing through the jade glass overcomes the dimness of the space.

## High-gloss materials:

Reflective stone materials and bright lacquer finishes expand the visual effect of the space.