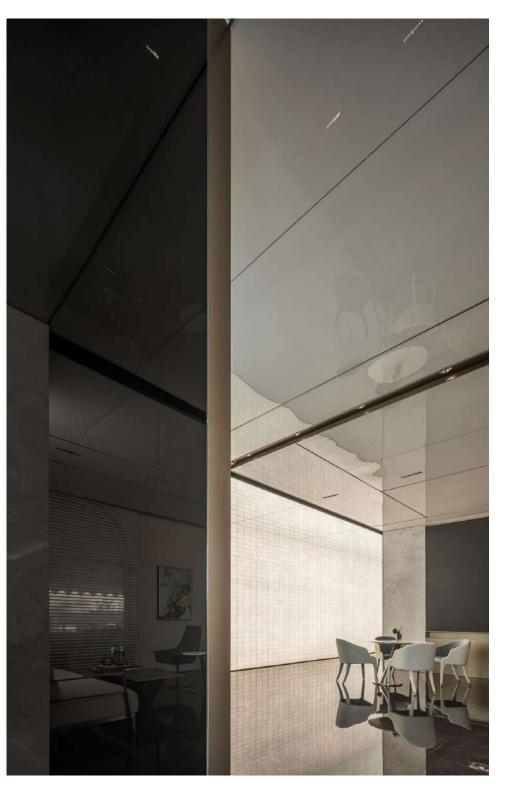

#### 02 Constraints:

The project has a low ceiling height of only 2.5 meters, resulting in limited vertical space, small floor area, dim indoor lighting, and poor natural light penetration.

#### **1** Mirr or:

5m

2.5m

By reflecting through mirrors, it breaks through the height limitation, visually enlarging the space, reflecting a mere 2.5M ceiling height to 5 meters or more.

LightWall

# Mirror

High-gloss materials

The walls are made of translucent jade glass (an ecofriendly recycled material), with LED strips installed inside. The light passing through the jade glass overcomes the dimness of the space.

## LightWall:

The walls are made of translucent jade glass (an eco-friendly recycled material), with LED strips installed inside. The light passing through the jade glass overcomes the dimness of the space.

## High-gloss materials:

Reflective stone materials and bright lacquer finishes expand the visual effect of the space.