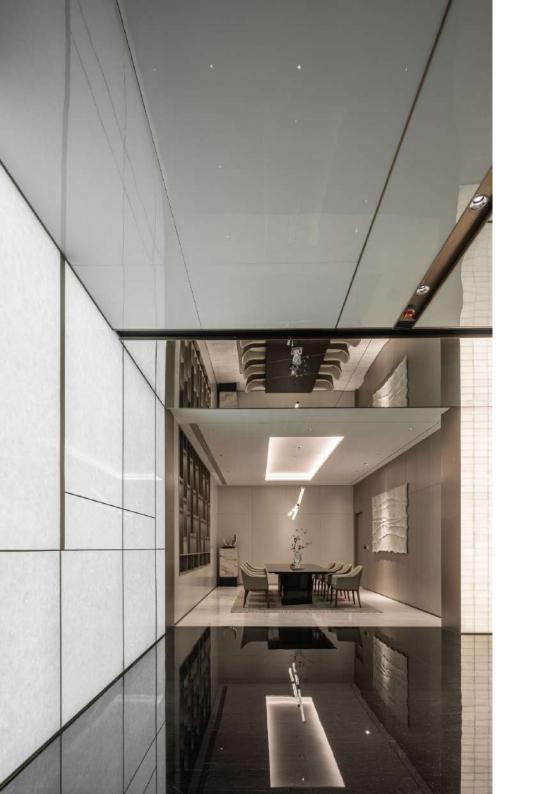

#### **1** Mirr or:

5m

2.5m

By reflecting through mirrors, it breaks through the height limitation, visually enlarging the space, reflecting a mere 2.5M ceiling height to 5 meters or more.

LightWall

# Mirror

High-gloss materials

The walls are made of translucent jade glass (an ecofriendly recycled material), with LED strips installed inside. The light passing through the jade glass overcomes the dimness of the space.

## LightWall:

The walls are made of translucent jade glass (an eco-friendly recycled material), with LED strips installed inside. The light passing through the jade glass overcomes the dimness of the space.

## High-gloss materials:

Reflective stone materials and bright lacquer finishes expand the visual effect of the space.