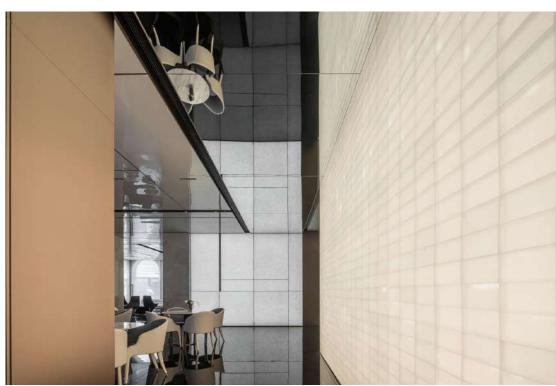

# Mirror

High-gloss materials

The walls are made of translucent jade glass (an ecofriendly recycled material), with LED strips installed inside. The light passing through the jade glass overcomes the dimness of the space.

## LightWall:

The walls are made of translucent jade glass (an eco-friendly recycled material), with LED strips installed inside. The light passing through the jade glass overcomes the dimness of the space.

#### Jade Glass

Jade glass is a special decorative material that combines the transparency of glass with the texture beauty of jade stone, creating a bright indoor environment.