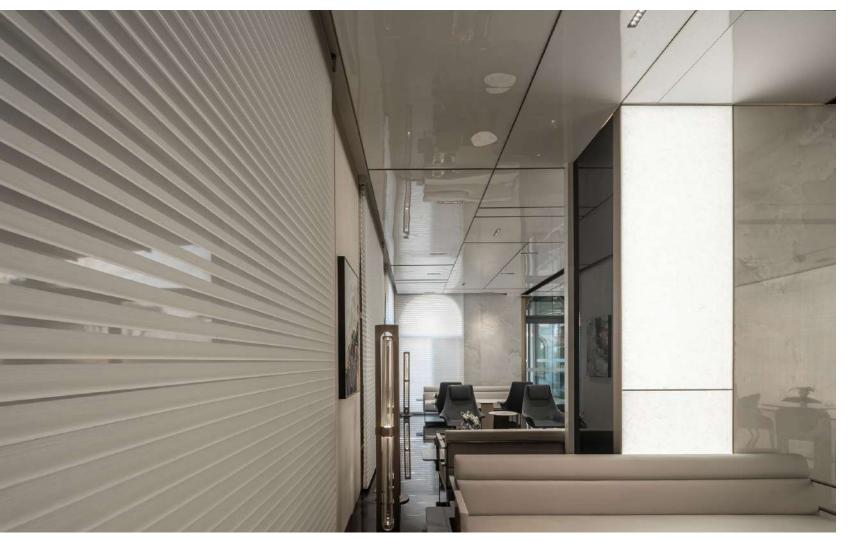

#### **1** Mirr or:

5m

2.5m

By reflecting through mirrors, it breaks through the height limitation, visually enlarging the space, reflecting a mere 2.5M ceiling height to 5 meters or more.

LightWall

Reflective stone materials and bright lacquer finishes expand the visual effect of the space.

High-gloss materials :

## High-gloss materials:

Reflective stone materials and bright lacquer finishes expand the visual effect of the space.