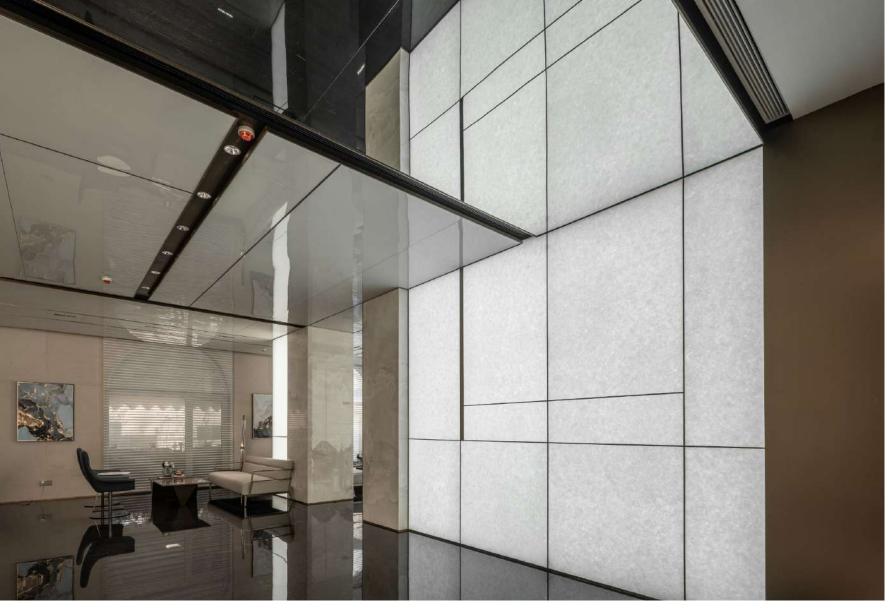

# Mirror

High-gloss materials

The walls are made of translucent jade glass (an ecofriendly recycled material), with LED strips installed inside. The light passing through the jade glass overcomes the dimness of the space.

## LightWall:

The walls are made of translucent jade glass (an eco-friendly recycled material), with LED strips installed inside. The light passing through the jade glass overcomes the dimness of the space.

#### Jade Glass

Jade glass is a special decorative material that combines the transparency of glass with the texture beauty of jade stone, creating a bright indoor environment.

### Ceiling Panels: Dekton Slim Jade Stone Panels

Utilizing large-sized, lightweight, fusion, and recyclable Dekton Slim jade stone panels for ceiling and wall decoration, achieving seamless integration between the walls and ceilings, enhancing aesthetic appeal, and expanding the visual perception of space.