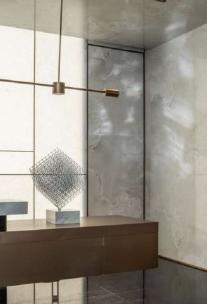

# Mirror

High-gloss materials

The walls are made of translucent jade glass (an ecofriendly recycled material), with LED strips installed inside. The light passing through the jade glass overcomes the dimness of the space.

## LightWall:

The walls are made of translucent jade glass (an eco-friendly recycled material), with LED strips installed inside. The light passing through the jade glass overcomes the dimness of the space.

#### Jade Glass

Jade glass is a special decorative material that combines the transparency of glass with the texture beauty of jade stone, creating a bright indoor environment.