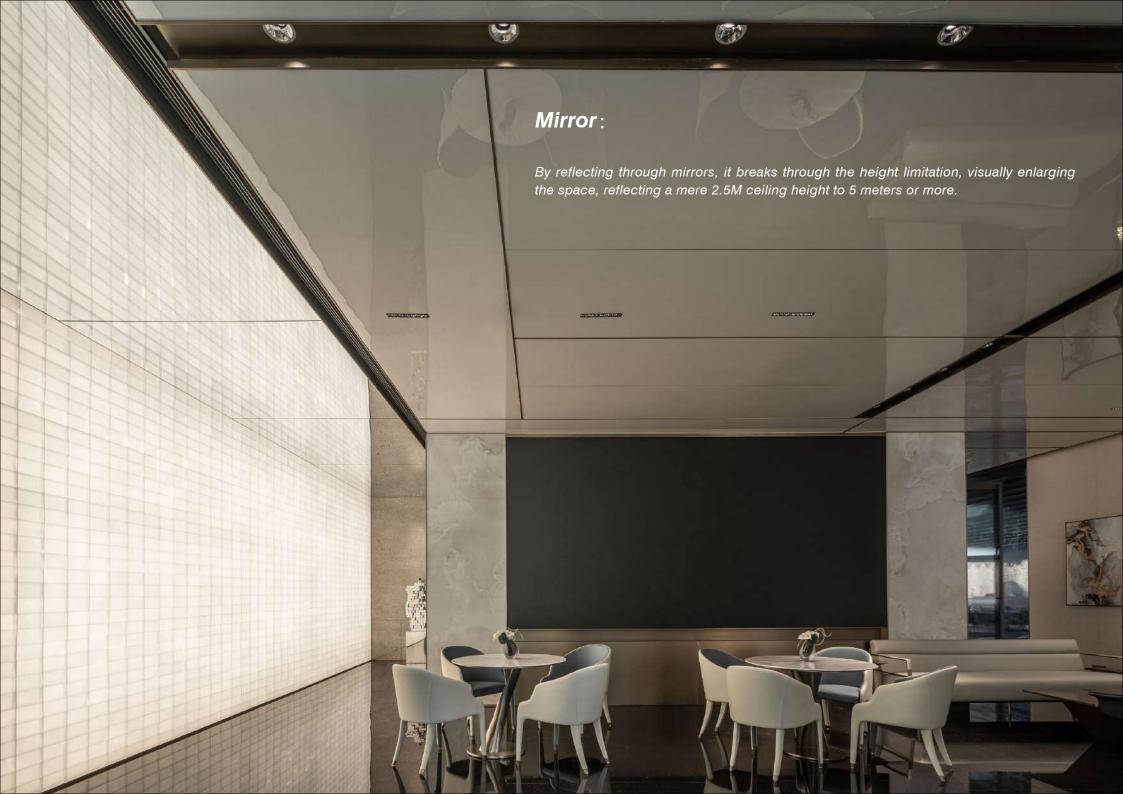

#### **1** Mirr or:

5m

2.5m

By reflecting through mirrors, it breaks through the height limitation, visually enlarging the space, reflecting a mere 2.5M ceiling height to 5 meters or more.

LightWall