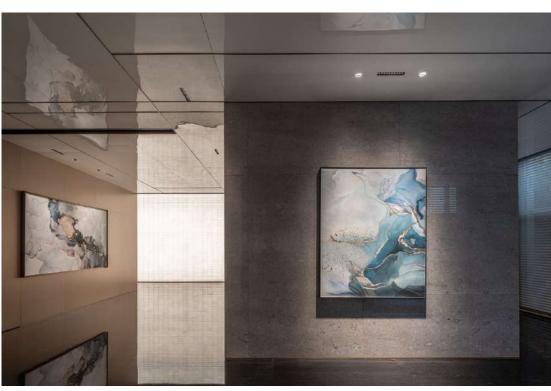

#### **1** Mirr or:

5m

2.5m

By reflecting through mirrors, it breaks through the height limitation, visually enlarging the space, reflecting a mere 2.5M ceiling height to 5 meters or more.

LightWall

# Mirror

High-gloss materials

The walls are made of translucent jade glass (an ecofriendly recycled material), with LED strips installed inside. The light passing through the jade glass overcomes the dimness of the space.

Reflective stone materials and bright lacquer finishes expand the visual effect of the space.

High-gloss materials :

## LightWall:

The walls are made of translucent jade glass (an eco-friendly recycled material), with LED strips installed inside. The light passing through the jade glass overcomes the dimness of the space.

## High-gloss materials:

Reflective stone materials and bright lacquer finishes expand the visual effect of the space.