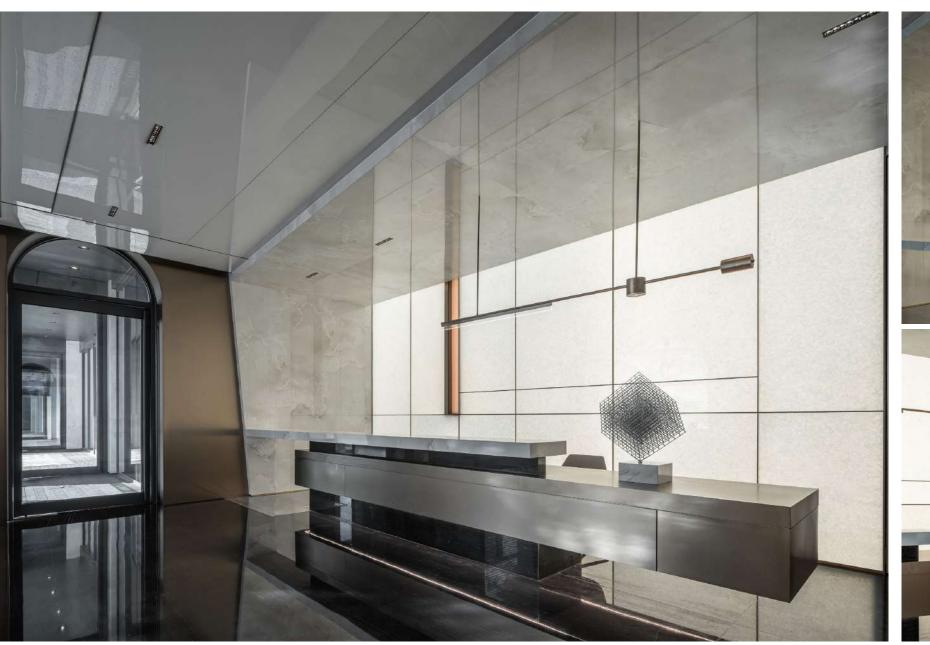

#### Objective:

To create a sales office that serves as a showcase for displaying, selling, and facilitating interactions with clients.

1-Reception hall 2-Sofa area 3-Display area 4-Tea

#### 02 Constraints:

The project has a low ceiling height of only 2.5 meters, resulting in limited vertical space, small floor area, dim indoor lighting, and poor natural light penetration.

#### **1** Mirr or:

5m

2.5m

By reflecting through mirrors, it breaks through the height limitation, visually enlarging the space, reflecting a mere 2.5M ceiling height to 5 meters or more.

LightWall

# Mirror

High-gloss materials

The walls are made of translucent jade glass (an ecofriendly recycled material), with LED strips installed inside. The light passing through the jade glass overcomes the dimness of the space.

## LightWall:

The walls are made of translucent jade glass (an eco-friendly recycled material), with LED strips installed inside. The light passing through the jade glass overcomes the dimness of the space.

## High-gloss materials:

Reflective stone materials and bright lacquer finishes expand the visual effect of the space.