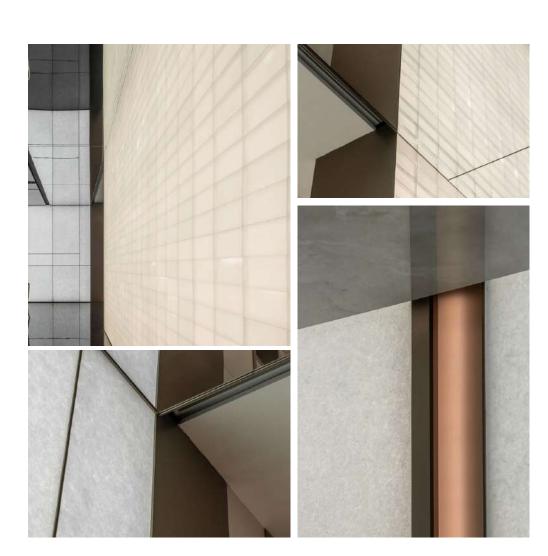

### 03 PRODUCTION OR REALIZATION TECHNOLOGY (AND MATERIALS)

#### Jade Glass

Jade glass is a special decorative material that combines the transparency of glass with the texture beauty of jade stone, creating a bright indoor environment.

### Ceiling Panels: Dekton Slim Jade Stone Panels

Utilizing large-sized, lightweight, fusion, and recyclable Dekton Slim jade stone panels for ceiling and wall decoration, achieving seamless integration between the walls and ceilings, enhancing aesthetic appeal, and expanding the visual perception of space.