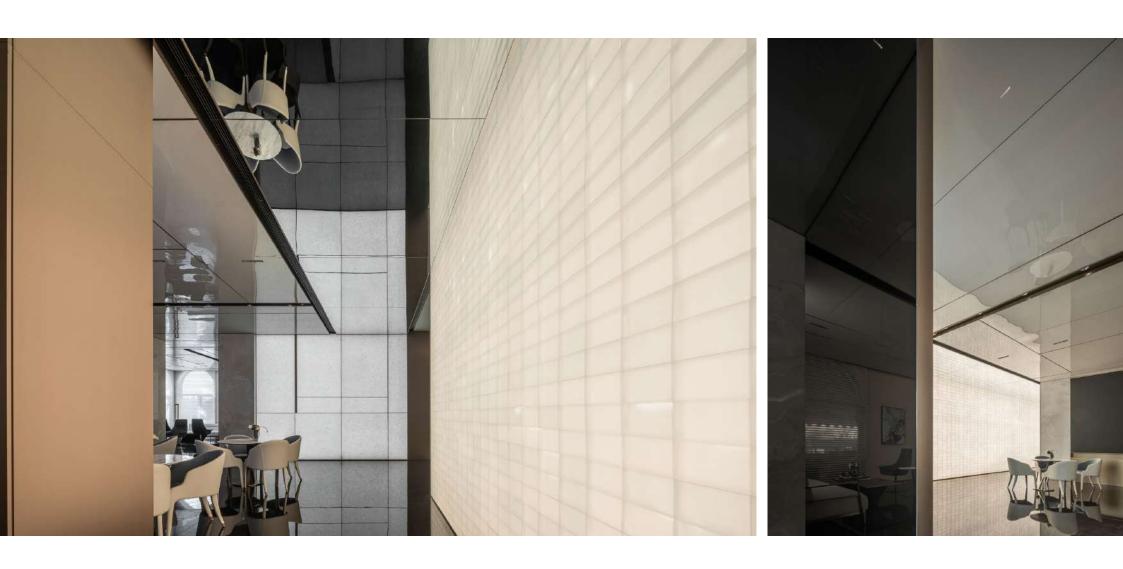

#### **1** Mirr or:

5m

2.5m

By reflecting through mirrors, it breaks through the height limitation, visually enlarging the space, reflecting a mere 2.5M ceiling height to 5 meters or more.

LightWall

# Mirror

High-gloss materials

The walls are made of translucent jade glass (an ecofriendly recycled material), with LED strips installed inside. The light passing through the jade glass overcomes the dimness of the space.

## LightWall:

The walls are made of translucent jade glass (an eco-friendly recycled material), with LED strips installed inside. The light passing through the jade glass overcomes the dimness of the space.