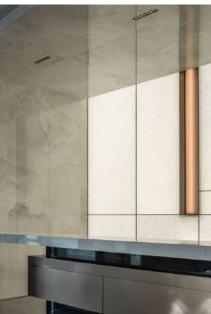

# Mirror

High-gloss materials

The walls are made of translucent jade glass (an ecofriendly recycled material), with LED strips installed inside. The light passing through the jade glass overcomes the dimness of the space.

## LightWall:

The walls are made of translucent jade glass (an eco-friendly recycled material), with LED strips installed inside. The light passing through the jade glass overcomes the dimness of the space.

#### Jade Glass

Jade glass is a special decorative material that combines the transparency of glass with the texture beauty of jade stone, creating a bright indoor environment.